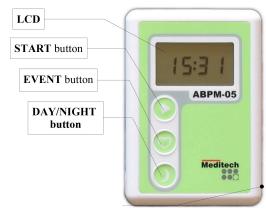

## **INSTRUCTIONS**

Do not wet any part of Blood Pressure monitor During cuff inflation, keep arm straight and still If you have a symptom, posture change or activity to record, press EVENT button, fill in the diary with time displayed on LCD If an extra BP reading is needed, press START button Before going to bed, press DAY/NIGHT button, a crescent will appear on LCD to mark 'passive' time, press it again when you get up. The crescent will disappear to indicate 'active' time